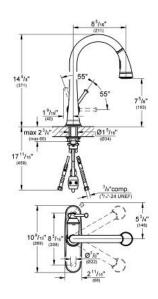

## Standard Specification:

- Single hole installation
- Swivel Spout
- Swivel area 360°
- SpeedClean anti-lime system
- GROHE StarLight finish
- Non-return valve
- Locking dual spray control switches back and forth between regular flow and SpeedClean shower jet
- GROHE QuickFix rapid installation system
- GROHE SilkMove
- Max Flow Rate: 1.75 gpm (6.6 L/min)
- Escutcheon
- 7 5/8" Aerator Height
- 360° Ball-joint on hose for flexible handling of spray head
- 14 5/8" faucet height
- Includes 10" escutcheon
- Single lever handle
- Weight operated pull back mechanism for hose
- Stainless steel braided hose
- Stainless steel braided supply lines
- Available at FERGUSON and Build.com