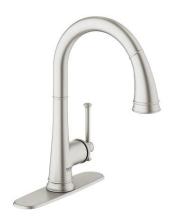

## Product Description: JOLIETTE

## Single-Handle Kitchen Faucet

## Standard Specification:

- Single hole installation
- Swivel Spout
- Swivel area 360°
- SpeedClean anti-lime system
- GROHE StarLight finish
- Non-return valve
- Locking dual spray control switches back and forth between regular flow and SpeedClean shower jet
- GROHE QuickFix rapid installation system
- GROHE SilkMove
- Max Flow Rate: 1.75 gpm (6.6 L/min)
- Escutcheon
- 7 5/8" Aerator Height
- 360° Ball-joint on hose for flexible handling of spray head
- 14 5/8" faucet height
- Includes 10" escutcheon
- Single lever handle
- Weight operated pull back mechanism for hose
- Stainless steel braided hose
- Stainless steel braided supply lines
- Available at FERGUSON and Build.com